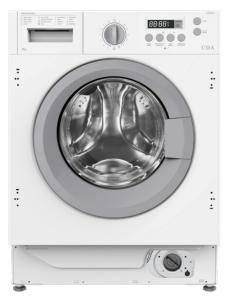

## CI327 Integrated washing machine

### Features

- White LED Display
- Overflow protection
- Programmes: 16
- Variable spin speed
- LED display
- Delay timer
- ٠ Foam control
- ٠ Child lockable control panel
- · Acoustic end of programme signal