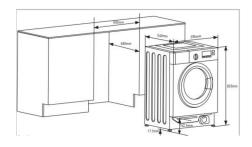

#### **Technical specification**

- Noise efficiency class: B
- Brushless Motor: Yes
- UK plug
- Rated electrical power: 1950kW
- Noise level spin: 76dBA
- Mains lead length: 1500mm