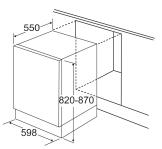

ment
- ٠ Lower basket with folding racks
- Number of baskets: 3
- · Basket colour: Grey
- Adjustable Feet
- Stainless steel filter
- 1-19 hour delay timer
- 3 spray levels

Programmes

- Number of programmes: 7 • Programme 1: Eco
- Intensive
- Hygiene Pro
- ٠ Super
- Delicate
- Quick
- Prewash

- **Technical specification**
- Rated electrical power: 1900kW
- UK plug fitted
- Energy
  - Eco programme water consumption: 9.0
  - Eco programme energy consumption per 100
    - cycles: 97
  - Eco programme duration: 3:41
  - Noise level: 45
  - Noise level class: C
  - Off mode power consumption: 0.5W
  - On mode power consumption: 1W
  - Energy efficiency class: E
  - Energy consumption per annum: 270kW.h
  - Energy consumption per cycle: 0.949kW.h
  - 2520
  - Water consumption per cycle: 9L