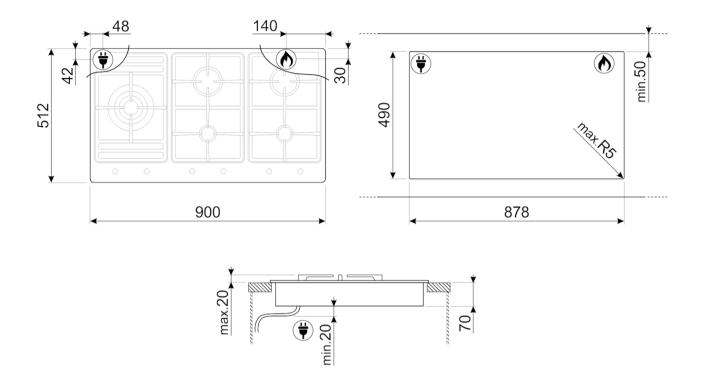

# OPTIONS

Worktop Cut-Out: 490x878 mm

# LOGISTIC INFORMATION

Dimensions of the product (mm): 76x900x512 • Depth: 512 mm • Width: 900 mm • Product Height: 76 mm • Net weight (kg):