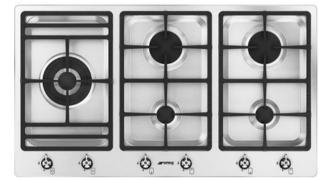

# PS906-5

Hob, Aesthetics: Classica, Gas, 90 cm, Stainless steel, Built-in type: Ultra-low profile

#### **AESTHETICS**

Colour: Stainless steel • Finishing: Satin • Aesthetics: Classica • Type of steel: Brushed • Material: Stainless Steel • Controls colour: Steel effect • Type of control setting: Control knobs • Control knob position: Front • No. of controls: 6 • Pan stands: Cast iron • Burners: Standard • Burners Material: Alluminium • Serigraphy colour: Black

#### **COOKING ZONES**

1st zone position: Left • 2nd zone position: Rear-centre • 3rd zone position: Front-centre • 4th zone position: Rear-right • 5th zone position: Front-right • 1st zone type: Gas - 2UR (dual) • 2nd zone type: Gas - Rapid • 3rd zone type: Gas - AUX • 4th zone tipe: Gas - Rapid • 5th zone type: Gas - AUX • 1st zone power: 5.00 kW • 2nd zone power: 2.50 kW • 3rd zone power: 1.05 kW • 4th zone power: 2.50 kW • 5th zone power: 1.05 kW