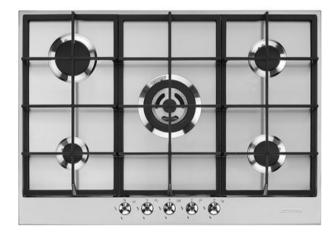

# PX375

Hob, Aesthetics: Classica, Gas, 70/75 cm, Stainless steel, Built-in type: Traditional

## **AESTHETICS**

Colour: Stainless steel • Finishing: Satin • Aesthetics: Classica • Type of steel: Brushed • Material: Stainless Steel • Controls colour: Steel effect • Type of control setting: Control knobs • Control knob position: Front • No. of controls: 5 • Pan stands: Cast iron • Burners: Smeg Contemporary • Burners Material: Alluminium • Serigraphy colour: Black

#### **COOKING ZONES**

1st zone position: Front-left • 2nd zone position: Rear-left • 3rd zone position: Central • 4th zone position: Rear-right • 5th zone position: Front-right • 1st zone type: Gas - AUX • 2nd zone type: Gas - Rapid • 3rd zone type: Gas - UR • 4th zone tipe: Gas - Semi Rapid • 5th zone type: Gas - Semi Rapid • 1st zone power: 1.10 kW • 2nd zone power: 2.60 kW • 3rd zone power: 4.00 kW • 4th zone power: 1.80 kW • 5th zone power: 1.80 kW