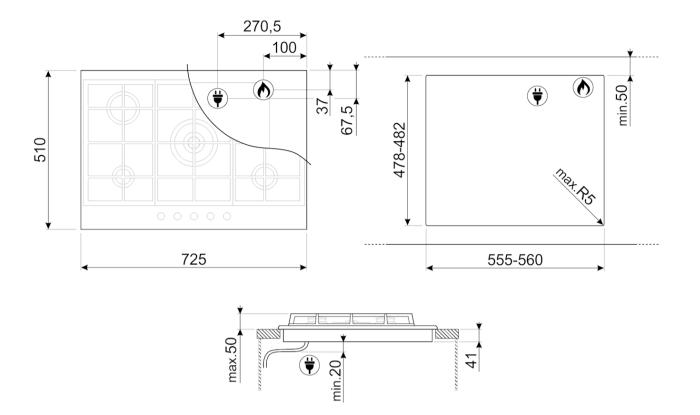

#### **OPTIONS**

Worktop Cut-Out: 478-482x555-560 mm

#### LOGISTIC INFORMATION

Dimensions of the product (mm): 40x725x510 • Depth: 510 mm • Width: 725 mm • Product Height: 40 mm • Net weight (kg): 14.900 kg • Gross weight (kg): 16.500 kg