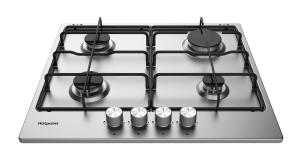

## PPH 60P F IX UK

12NC: F163545

GTIN (EAN) code: 5054645635450

| Product group  Construction type  Type of control  Type of control settings | Hob<br>Built-in<br>Mechanical<br>Knob<br>4 |
|-----------------------------------------------------------------------------|--------------------------------------------|
| Type of control                                                             | Mechanical<br>Knob                         |
|                                                                             | Knob                                       |
| Type of control settings                                                    |                                            |
|                                                                             | 4                                          |
| Number of gas burners                                                       |                                            |
| Number of electric cooking zones                                            | 0                                          |
| Number of electric plates                                                   | 0                                          |
| Number of radiant plates                                                    | 0                                          |
| Number of halogen plates                                                    | 0                                          |
| Number of induction plates                                                  | 0                                          |
| Number of electric warming zones                                            | 0                                          |
| Location of control panel                                                   | Front                                      |
| Basic surface material                                                      | Stainless Steel                            |
| Main colour of product                                                      | Inox                                       |
| Electrical connection rating (W)                                            | 0                                          |
| Gas connection rating (W)                                                   | 7800                                       |
| Gas type                                                                    | Methane                                    |
| Current (A)                                                                 | 0                                          |
| Voltage (V)                                                                 | 220-230                                    |
| Frequency (Hz)                                                              | 50/60                                      |
| Length of Electrical Supply Cord (cm)                                       | 100                                        |
| Plug type                                                                   | UK                                         |
| Gas connection                                                              | N/A                                        |
| Width of the product                                                        | 590                                        |
| Height of the product                                                       | 41                                         |
| Depth of the product                                                        | 510                                        |
| Minimum niche height                                                        | 0                                          |
| Minimum niche width                                                         | 555                                        |
| Niche depth                                                                 | 475                                        |
| Net weight (kg)                                                             | 7.1                                        |
| Automatic programmes                                                        | No                                         |