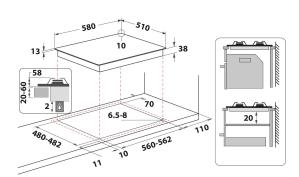

## PPH 60P F IX UK

12NC: F163545

GTIN (EAN) code: 5054645635450

| Product group  Construction type  Type of control  Type of control settings | Hob<br>Built-in<br>Mechanical<br>Knob<br>4 |
|-----------------------------------------------------------------------------|--------------------------------------------|
| Type of control                                                             | Mechanical<br>Knob                         |
|                                                                             | Knob                                       |
| Type of control settings                                                    |                                            |
|                                                                             | 4                                          |
| Number of gas burners                                                       |                                            |
| Number of electric cooking zones                                            | 0                                          |
| Number of electric plates                                                   | 0                                          |
| Number of radiant plates                                                    | 0                                          |
| Number of halogen plates                                                    | 0                                          |
| Number of induction plates                                                  | 0                                          |
| Number of electric warming zones                                            | 0                                          |
| Location of control panel                                                   | Front                                      |
| Basic surface material                                                      | Stainless Steel                            |
| Main colour of product                                                      | Inox                                       |
| Electrical connection rating (W)                                            | 0                                          |
| Gas connection rating (W)                                                   | 7800                                       |
| Gas type                                                                    | Methane                                    |
| Current (A)                                                                 | 0                                          |
| Voltage (V)                                                                 | 220-230                                    |
| Frequency (Hz)                                                              | 50/60                                      |
| Length of Electrical Supply Cord (cm)                                       | 100                                        |
| Plug type                                                                   | UK                                         |
| Gas connection                                                              | N/A                                        |
| Width of the product                                                        | 590                                        |
| Height of the product                                                       | 41                                         |
| Depth of the product                                                        | 510                                        |
| Minimum niche height                                                        | 0                                          |
| Minimum niche width                                                         | 555                                        |
| Niche depth                                                                 | 475                                        |
| Net weight (kg)                                                             | 7.1                                        |
| Automatic programmes                                                        | No                                         |