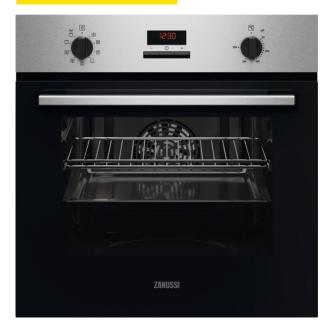

## **ZOHHE2X2**

## Quick heating and even cooking

The Series 20 FanCook Oven circulates hot air heat with its fan and ring element. Air is continuously moved around in the oven cavity, to make sure that dishes can be cooked on different level at the same time

### Time taken care of, with LED display

Set exact cooking times and keep track of all your dishes with the LED display.

### Oven light, for a better view

A powerful, well-placed oven light lets you see what's going on inside the oven while your food is cooking. So you can monitor your dish's progress, without having to open the door.