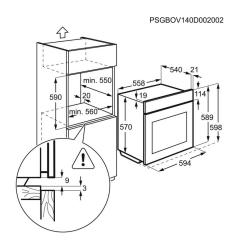

# **ZOHHE2X2**

| Product Specification                                                 |                                                                                                                                   |
|-----------------------------------------------------------------------|-----------------------------------------------------------------------------------------------------------------------------------|
| Main Colour                                                           | Stainless Steel with antifingerprint coating                                                                                      |
| Cavity Size (L)                                                       | 58                                                                                                                                |
| Cleaning                                                              | Aqua Clean Enamel                                                                                                                 |
| Plug or Hardwired                                                     | Hardwired connection only                                                                                                         |
| Functions (Main Oven)                                                 | Bottom heat, Conventional/Traditional cooking, Defrost, Fan cooking, Grilling, Moist fan baking, True fan cooking, Turbo grilling |
| Product Number (PNC)                                                  | All Open                                                                                                                          |
| Dimensions (mm) (HxWxD)                                               | 590x594x560                                                                                                                       |
| Built-in Dimensions (mm) (HxWxD)                                      | 590x560x550                                                                                                                       |
| Timer Type                                                            | SET                                                                                                                               |
| Voltage (V)                                                           | 230                                                                                                                               |
| Total Electricity Loading (W)                                         | 2090                                                                                                                              |
| Required Fuse (A)                                                     | 13                                                                                                                                |
| Series                                                                | Series 20                                                                                                                         |
| Frequency (Hz)                                                        | 50                                                                                                                                |
| Temperature Range                                                     | 50°C - 250°C                                                                                                                      |
| Noise (dB)                                                            | 49                                                                                                                                |
| Energy Rating                                                         | Α                                                                                                                                 |
| Main Oven Conventional Mode -<br>Energy consumption per cycle (Kwh)   | 0.89                                                                                                                              |
| Second Oven Conventional Mode -<br>Energy consumption per cycle (Kwh) | 0                                                                                                                                 |